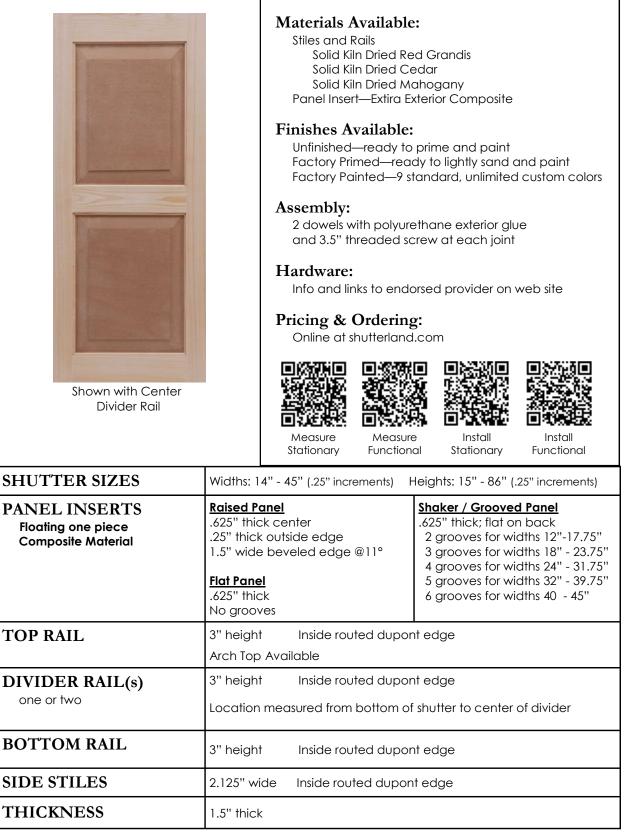

## Solid Panel—Premium Wood

## Shutter Specifications





1-800-483-5028

## Measuring Worksheet Wood, PVC or Composite Shutters

Use this form to prepare an order to place online at shutterland.com. Follow the measuring instructions provided online to measure accurately and receive the right shutter fit for your windows.

## SHUTTER DETAILS

| Style    | Louvered Raised Panel                                                                                                  | Finish | <ul> <li>Unfinished, Paint Grade</li> <li>Unfinished, Stain Grade</li> <li>Factory Painted</li> </ul>         |                                                                                                   |  |
|----------|------------------------------------------------------------------------------------------------------------------------|--------|---------